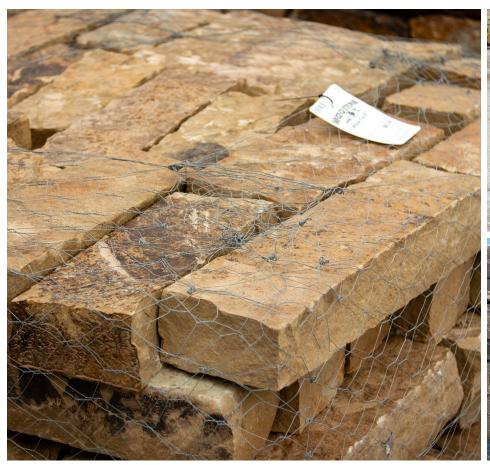

## **Product Description Sheet**

817-429-0822 | www.Whiz-Q.com

Product: Wister Cut 6"

**Description:** Oklahoma Quarry Chopped Sandstone Ideal for both landscaping edging and full dimensional stone veneer applications. Can also be mixed with other stone sizes for a multi-sized masonry installation.

Stone Type: Quarry Chopped Stone

Stone Size: Width +/- 6", | Thickness +/- 4" | Lengths Random

**Color:** Rust colored tans, browns, and some shades of gray

Geology: Sandstone

Additional Sizes Available: 4" Chopped, 8" Chopped,

Edging: 70-80 linear feet per ton

Veneer: 30-40 Square Feet Per Ton

Packaging Type: Palletized Stone

**Coverage:** 

Random Rec & Square Chopped, Thin Stone Veneer, Flagstone

Please Note: All coverages and sizes listed on this sheet are approximate and may vary depending on installation method, stone selection, and stone variation.