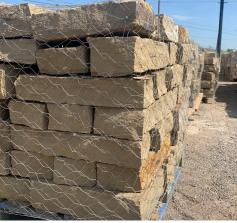

## **Product Description Sheet**

817-429-0822 | www.Whiz-Q.com

Product: Wister Cut 6"

**Description:** Oklahoma Quarry Chopped Sandstone Ideal for both landscaping edging and full dimensional stone veneer applications. Can also be mixed with other stone sizes for a multi-sized masonry installation.

Stone Type: Quarry Chopped Stone

Stone Size: Width +/- 6", | Thickness +/- 4" | Lengths Random

**Color:** Rust colored tans, browns, and some shades of gray

Geology: Sandstone

Additional Sizes Available: 4" Chopped, 8" Chopped,

Edging: 70-80 linear feet per ton

Veneer: 30-40 Square Feet Per Ton

Packaging Type: Palletized Stone

**Coverage:** 

Random Rec & Square Chopped, Thin Stone Veneer, Flagstone

Please Note: All coverages and sizes listed on this sheet are approximate and may vary depending on installation method, stone selection, and stone variation.