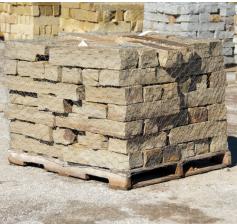

## **Product Description Sheet**

817-429-0822 | www.Whiz-Q.com

Product: Wister Cut 6"

**Description:** Oklahoma Quarry Chopped Sandstone Ideal for both landscaping edging and full dimensional stone veneer applications. Can also be mixed with other stone sizes for a multi-sized masonry installation.

Stone Type: Quarry Chopped Stone

Stone Size: Width +/- 6", | Thickness +/- 4" | Lengths Random

**Color:** Rust colored tans, browns, and some shades of gray

Geology: Sandstone

Additional Sizes Available: 4" Chopped, 8" Chopped,

Edging: 70-80 linear feet per ton

Veneer: 30-40 Square Feet Per Ton

Packaging Type: Palletized Stone

**Coverage:** 

Random Rec & Square Chopped, Thin Stone Veneer, Flagstone

Please Note: All coverages and sizes listed on this sheet are approximate and may vary depending on installation method, stone selection, and stone variation.